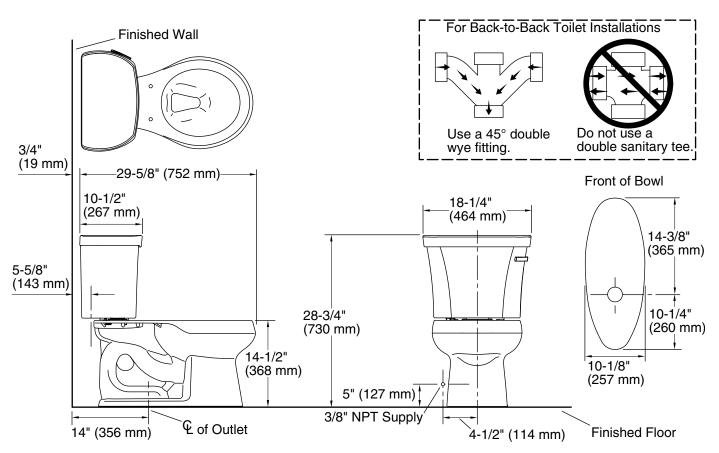

## **Technical Information**

All product dimensions are nominal.

Toilet type: Two-piece, Floor-mount

Waste Outlet: Floor

Bowl shape: Round-front
Flush type: Class Five®
Trap passageway: 2-1/8" (54 mm)

Water Consumption

Full: 1.28 gpf (4.8 lpf)

Water surface size: 10-1/2" x 7-3/4" (267 mm x 197 mm)

Rim to water 5-1/4" (133 mm)

surface:

Rough-in: 14" (356 mm) Seat-mounting 5-1/2" (140 mm)

holes: