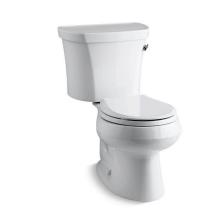

# Two-piece round-front 1.28 gpf toilet K-3947-TR

### **Features**

- Two-piece design.
- Round-front bowl offers an ideal solution for smaller bathrooms and powder rooms.
- 1.28 gpf (4.8 lpf).
- Right-hand Polished Chrome trip lever.
- Tank cover locks included.
- Combination consists of the K-4841-TR tank and the K-4197 bowl.
- Coordinates with other products in the Wellworth collection.